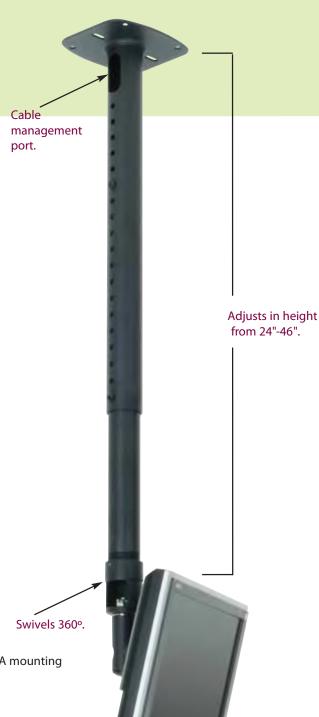

## Ceiling Flat-Panel Mount

For a perfect flat-panel ceiling installation and exceptional viewing versatility in any room, the PRC ceiling mount adjusts from 24" - 46" and offers almost unlimited adjustment configuration opportunities.

- Fits 10"- 37" flat-panel displays
- Compatibility: VESA 75/100/200x100mm
- +/-15° tilt
- 360° rotation
- 360° swivel
- Adjustable height (24"- 46")
- Cable routing inside tube
- · Lifetime warranty
- Model PRC-LA mounts to 1 <sup>1</sup>/<sub>2</sub>" NPT (lower assembly only)
- · Color: Black